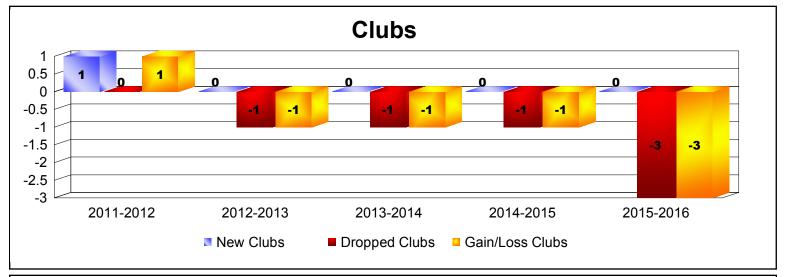

**Disbanded Districts**As of June 2016 Cumulative

| Year      | New<br>Clubs | Dropped<br>Clubs | Gain/<br>Loss<br>Clubs | New<br>Members | Charter<br>Members | Reinstate<br>Members | Transfer<br>Members | Total<br>Member<br>Added | Total<br>Members<br>Dropped | Gain/<br>Loss<br>Members |
|-----------|--------------|------------------|------------------------|----------------|--------------------|----------------------|---------------------|--------------------------|-----------------------------|--------------------------|
| 2011-2012 | 1            | 0                | 1                      | 10             | 24                 | 0                    | 0                   | 34                       | -20                         | 14                       |
| 2012-2013 | 0            | -1               | -1                     | 9              | 2                  | 0                    | 0                   | 11                       | -57                         | -46                      |
| 2013-2014 | 0            | -1               | -1                     | 1              | 0                  | 0                    | 0                   | 1                        | -14                         | -13                      |
| 2014-2015 | 0            | -1               | -1                     | 5              | 0                  | 0                    | 0                   | 5                        | -28                         | -23                      |
| 2015-2016 | 0            | -3               | -3                     | 0              | 0                  | 0                    | 0                   | 0                        | -23                         | -23                      |
| Average   | 0            | -1               | -1                     | 5              | 5                  | 0                    | 0                   | 10                       | -28                         | -18                      |