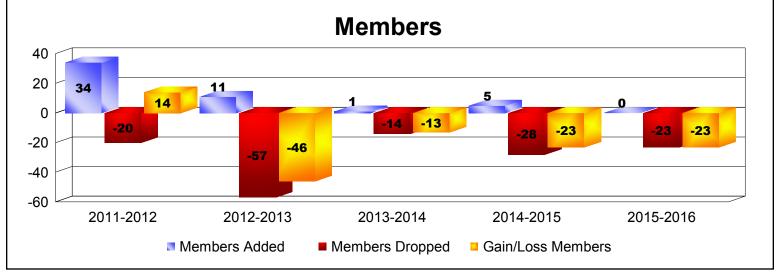

**Disbanded Districts**As of June 2016 Cumulative

| Year      | New<br>Clubs | Dropped<br>Clubs | Gain/<br>Loss<br>Clubs | New<br>Members | Charter<br>Members | Reinstate<br>Members | Transfer<br>Members | Total<br>Member<br>Added | Total<br>Members<br>Dropped | Gain/<br>Loss<br>Members |
|-----------|--------------|------------------|------------------------|----------------|--------------------|----------------------|---------------------|--------------------------|-----------------------------|--------------------------|
| 2011-2012 | 1            | 0                | 1                      | 10             | 24                 | 0                    | 0                   | 34                       | -20                         | 14                       |
| 2012-2013 | 0            | -1               | -1                     | 9              | 2                  | 0                    | 0                   | 11                       | -57                         | -46                      |
| 2013-2014 | 0            | -1               | -1                     | 1              | 0                  | 0                    | 0                   | 1                        | -14                         | -13                      |
| 2014-2015 | 0            | -1               | -1                     | 5              | 0                  | 0                    | 0                   | 5                        | -28                         | -23                      |
| 2015-2016 | 0            | -3               | -3                     | 0              | 0                  | 0                    | 0                   | 0                        | -23                         | -23                      |
| Average   | 0            | -1               | -1                     | 5              | 5                  | 0                    | 0                   | 10                       | -28                         | -18                      |